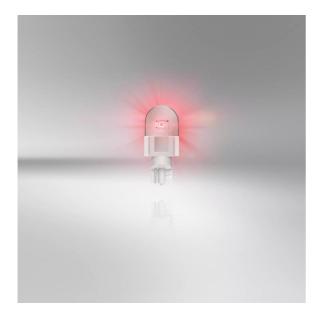

# LEDriving SL W16W RED

Ideal replacement for any vehicle

Suitable for various vehicle exterior applications Available in Red

Replaces conventional W16W lamps Easy upgrade to LED technology with plug & play solutions

#### Suitable LED replacement for W16W

LEDriving SL W16W replacement lamps offer a modern and intense light. These replacement lamps are suitable for all conventional W16W lamp bases. In comparison to standard lamps, these LED retrofit lamps use up to 80% less energy. OSRAM offers a 4 year guarantee for these LEDriving SL lamps.These products do not have ECE approval and must not be used on public roads in any exterior application. Public roads use leads to cancellation of operating license and loss of insurance coverage. Several countries forbid sale and use of these products. Please contact your local distributor for further information.