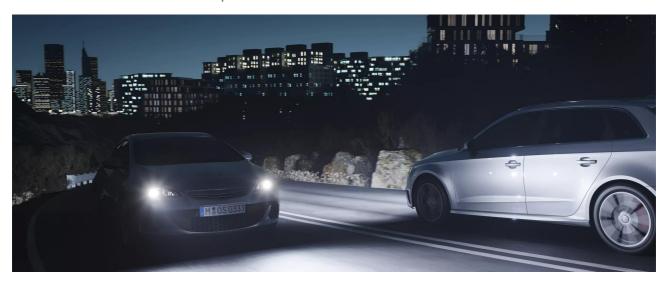

### Convert from halogen to LED with original OSRAM accessories

Some vehicles report a fault in the exterior lighting when LED lamps are used. With the OSRAM LEDriving Smart Canbus series, potential error messages in the on-board system are avoided. These error messages can occur when converting to LED lamps, as these have a lower current consumption than, for example, halogen lamps and therefore the vehicle's existing fault detection mechanism will be activated. Only the combination of OSRAM LED lamps in conjunction with the official OSRAM accessories - LEDriving ADAPTER, LEDriving SMART CANBUS, LEDriving CAPs and LEDriving ERROR CANCELER is approved for the operation of our LED lamps.Details, in particular on the combination of OSRAM accessories and the street-legal1) NIGHT BREAKER LED and TRUCKSTAR LED lamps, can be found on the respective product pages under: NIGHT BREAKER LED Kompatibilitätslisten | Automotive (osram.de) or Automotive | **OSRAM** Automotive