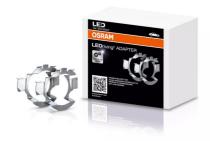

# LEDriving ADAPTER (OFFROAD)

Accessories for LED retrofit lamps

## Making LED upgrades fit right in

The mounting brackets offer an easy installation and compatibility for a variety of cars. Guarantees a perfect fit due to optimal fastening of the H7 lamp.

## Technical data

|                               | Product information                         | General Product<br>Information | Physical Attributes & Dimensions | Capabilities       |
|-------------------------------|---------------------------------------------|--------------------------------|----------------------------------|--------------------|
| Product description           | Application (Category and Product specific) | Global order reference         | Diameter                         | Technology         |
| LEDriving Adapter 64210DA03   | Accessories for LED retrofits               | 64210DA03                      | 35.1 mm                          | LED accessories    |
| LEDriving Adapter 64210DA06   | Accessories for LED retrofits               | 64210DA06                      | 35.1 mm                          | LED<br>accessories |
| LEDriving Adapter 64210DA06-1 | Accessories for LED retrofits               | 64210DA06-1                    | 33.9 mm                          | LED accessories    |