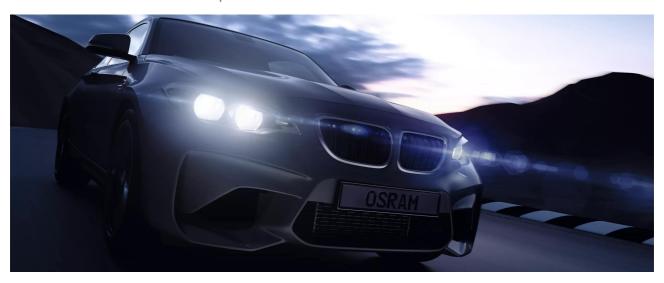

#### Convert from halogen to LED with original OSRAM accessories

Some vehicles report a fault in the exterior lighting when LED lamps are used. With the OSRAM LEDriving Smart Canbus series, potential error messages in the on-board system are avoided. These error messages can occur when converting to LED lamps, as these have a lower current consumption than, for example, halogen lamps and therefore the vehicle's existing fault detection mechanism will be activated. Only the combination of OSRAM LED lamps in conjunction with the official OSRAM accessories - LEDriving ADAPTER, LEDriving SMART CANBUS, LEDriving CAPs and LEDriving ERROR CANCELER is approved for the operation of our LED lamps.Details, in particular on the combination of OSRAM accessories and the street-legal1) NIGHT BREAKER LED and TRUCKSTAR LED lamps, can be found on the respective product pages under: NIGHT BREAKER LED Kompatibilitätslisten | Automotive (osram.de) or Automotive | **OSRAM** Automotive