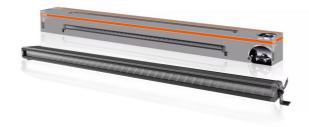

# Bringing light to life with OSRAM LEDriving driving and working lights

Considerable foresight on dark country roads, forest paths, off the beaten tracks, off-road and on-road- this can be achieved with the OSRAM LEDriving Lightbar VX1000-CB SM. With its 36 powerful, high-performance OSRAM long-life LEDs, the VX1000-CB SM has a range of up to 525 meters and thus offers the driver impressive foresight on-road and off-road. Even in dim light and reduced visibility due to external environmental influences, the OSRAM LEDriving Lightbar VX1000-CB SM with up to 6000 Kelvin can provide conditions similar to daylight. The power package with up to 6000 lumens of luminosity scores with highest optical efficiency and homogeneous light distribution. This results in the possibility of an improved view for you and the improved visibility of your vehicle by other road users, and consequently also increased safety on-road and off-road. Whether on-road or off-road - The OSRAM LEDriving Lightbar VX1000-CB SM impresses with its powerful performance and a long service life with up to 5000 hours. Versatile applicable, it defies numerous environmental influences and, thanks to highquality materials such as the aluminum housing and the stable polycarbonate lens, it is particularly light and at the same time robust and resistant. The OSRAM LEDriving Lightbar VX1000-CB SM has been tested and validated with the IP-Protection Class IP67 in our DIN certified environmental simulation laboratory for extreme external influences regarding water, dust, impacts, heat, cold and permanent vibration. The integrated driver and the thermal management system regulate the temperature of the LED Lightbar and can thus prevent damage from overheating. The polarity protection inhibits the wrong polarity of the voltage supply and can thus prevent possible damage by automatically switching off the LEDs. On-road and off-road, the OSRAM LEDriving Lightbar VX1000-CB SM is an effective and efficient addition to your vehicle. No registration or entry in the vehicle documents is necessary for these ECE-certified LED driving lights 2)ECE reference number: 37.5 + 37.5The OSRAM LEDriving Lightbar VX1000-CB SM can be attached to cars, trucks, agricultural machinery, farm machinery, commercial vehicles, construction vehicles, caravans, off-road vehicles and quads 2)The OSRAM LEDriving Lightbar VX1000-CB SM is versatile applicable and flexible in use.2) OSRAM LEDriving Driving Lights are approved according to ECE regulations and may therefore be installed and operated on public roads. Please note: Special installation regulations apply. In addition to ECE approval of the product, individual special requirements and legislation of the countries must be observed.