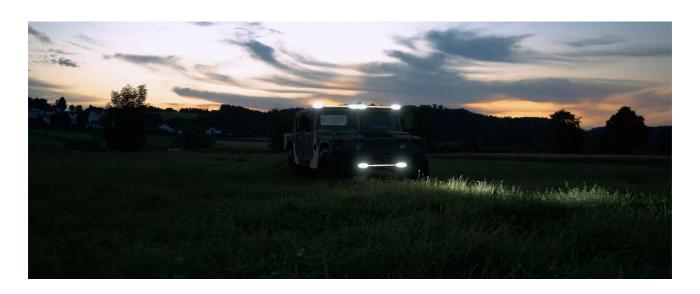

# Bringing light to life with OSRAM LEDriving driving and working lights

Considerable foresight on dark country roads, forest paths, off the beaten tracks, off-road and on-road- this can be achieved with the OSRAM LEDriving Lightbar VX1000-CB SM. With its 36 powerful, high-performance OSRAM long-life LEDs, the VX1000-CB SM has a range of up to 525 meters and thus offers the driver impressive foresight on-road and off-road. Even in dim light and reduced visibility due to external environmental influences, the OSRAM LEDriving Lightbar VX1000-CB SM with up to 6000 Kelvin can provide conditions similar to daylight. The power package with up to 6000 lumens of luminosity scores with highest optical efficiency and homogeneous light distribution. This results in the possibility of an improved view for you and the improved visibility of your vehicle by other road users, and consequently also increased safety on-road and off-road. Whether on-road or off-road - The OSRAM LEDriving Lightbar VX1000-CB SM impresses with its powerful performance and a long service life with up to 5000 hours. Versatile applicable, it defies numerous environmental influences and, thanks to highquality materials such as the aluminum housing and the stable polycarbonate lens, it is particularly light and at the same time robust and resistant. The OSRAM LEDriving Lightbar VX1000-CB SM has been tested and validated with the IP-Protection Class IP67 in our DIN certified environmental simulation laboratory for extreme external influences regarding water, dust, impacts, heat, cold and permanent vibration. The integrated driver and the thermal management system regulate the temperature of the LED Lightbar and can thus prevent damage from overheating. The polarity protection inhibits the wrong polarity of the voltage supply and can thus prevent possible damage by automatically switching off the LEDs. On-road and off-road, the OSRAM LEDriving Lightbar VX1000-CB SM is an effective and efficient addition to your vehicle. No registration or entry in the vehicle documents is necessary for these ECE-certified LED driving lights 2)ECE reference number: 37.5 + 37.5The OSRAM LEDriving Lightbar VX1000-CB SM can be attached to cars, trucks, agricultural machinery, farm machinery, commercial vehicles, construction vehicles, caravans, off-road vehicles and quads 2)The OSRAM LEDriving Lightbar VX1000-CB SM is versatile applicable and flexible in use.2) OSRAM LEDriving Driving Lights are approved according to ECE regulations and may therefore be installed and operated on public roads. Please note: Special installation regulations apply. In addition to ECE approval of the product, individual special requirements and legislation of the countries must be observed.