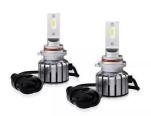

Very compact LED replacement for conventional HB3H10HIR1 high and low beam lamps Reduced glaring thanks to an optimized light distribution

**Cool White color** temperature of 6,000 K

Better visibility thanks to daylight effect

## High-performing LED retrofit lamp providing improved visibility and a stylish look

With up to +300% more brightness (compared to ECE R112, for H7/H18 & H4/H19), the OSRAM LEDriving HL BRIGHT retrofit lamp ensures optimum visibility and thus allowing drivers to recognize signs, obstacles and hazards sooner than conventional lamps. This LED retrofit lamp not only creates a stylish modern look with a cool white color temperature of 6,000K but also offers reduced glaring thanks to an optimized light distribution. Premium OSRAM quality and LED technology grant up to 5 times more lifetime (compared to ECE R112) and better visibility thanks to daylight effect. The pair of lamps comes with a 4-year OSRAM guarantee. For precise guarantee conditions please refer to www.osram.com/am-guarantee.The LEDriving HL BRIGHT high and low beam lamps by OSRAM replace conventional halogen lamps and are 12V compatible. With the latest LED technology and very compact design, these lamps allow a high compatibility and an easy installation for cars with the respective halogen lamp types. These products do not have ECE approval and must not be used on public roads in any exterior application. Public roads use leads to cancellation of operating license and loss of insurance coverage. Several countries forbid sale and use of these products. Please contact your local distributor for further information.