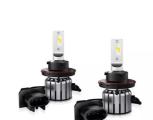

# LEDriving HL BRIGHT H13

Up to +300% more brightness

More light allows to see

farther and therefore react

sooner. Signs, obstacles and

hazards can be recognized sooner.Compared to minimum ECE R112

Very compact LED replacement for conventional H13 high and low beam lamps

## High-performing LED retrofit lamp providing improved visibility and a stylish look

With up to +300% more brightness (compared to ECE R112, for H7/H18 & H4/H19), the OSRAM LEDriving HL BRIGHT retrofit lamp ensures optimum visibility and thus allowing drivers to recognize signs, obstacles and hazards sooner than conventional lamps. This LED retrofit lamp not only creates a stylish modern look with a cool white color temperature of 6,000K but also offers reduced glaring thanks to an optimized light distribution. Premium OSRAM quality and LED technology grant up to 5 times more lifetime (compared to ECE R112) and better visibility thanks to daylight effect. The pair of lamps comes with a 4-year OSRAM guarantee. For precise guarantee conditions please refer to www.osram.com/am-guarantee.The LEDriving HL BRIGHT high and low beam lamps by OSRAM replace conventional halogen lamps and are 12V compatible. With the latest LED technology and very compact design, these lamps allow a high compatibility and an easy installation for cars with the respective halogen lamp types. These products do not have ECE approval and must not be used on public roads in any exterior application. Public roads use leads to cancellation of operating license and loss of insurance coverage. Several countries forbid sale and use of these products. Please contact your local distributor for further information.