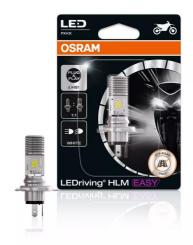

# LEDriving HLM EASY HS1

Cool White color temperature of 6,000 K

Better visibility thanks to daylight effect

Allowing a high compatibility and an

easy installation.

OSRAM

LED replacement for conventional HS1 high and low beam lamps Reduced glaring thanks to an optimal light distribution

## LED high and low beams lamps with plug & play system for motorcycles.

The OSRAM LEDriving HLM EASY represent an easy solution to upgrade conventional motorcycle headlights with cool white LED light – with a color temperature of 6,000 K, they provide a stylish and modern look as well as superior brightness. Equipped with the latest LED technology and a very compact design, these lamps allow high compatibility and an easy installation for a wide range of motorcycle models. The LEDriving HLM EASY lamps are 12V and AC/DC compatible and offer a long service life. These products do not have ECE approval and must not be used on public roads in any exterior application. Public roads use leads to cancellation of operating license and loss of insurance coverage. Several countries forbid sale and use of these products. Please contact your local distributor for further information.