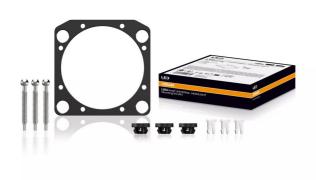

# Specially designed mounting plate

For manual adjustment of the light in vertical and horizontal position

# **Easy Installation**

Mounting on the vehicle with 3 screws

# Individual light for individual requirements

With the OSRAM LEDriving Universal Headlight portfolio, you experience maximum flexibility and a wide range of possible applications. Additionally, they can be mounted in three different ways: Direct mount, mount with a mounting plate, and mount with a leveling motor. OSRAM has developed specially designed mounting kits and a mounting plate. The LEDriving Universal Headlight Mounting Kit MK1 for a particular flexible assembly is compatible with all OSRAM LEDriving headlights of the Universal Headlights Series. It can be mounted to the vehicle with only a few screws, it is quick and easy to mount, and this also allows a faster and easier installation of the LEDriving Universal Headlight. In addition, the mounting enables the manual adjustment of the light in vertical and horizontal position, thus ensuring maximum flexibility. OSRAM provides a 2-year guarantee on these products1).1)For precise conditions refer to: www.osram.com/am-guarantee