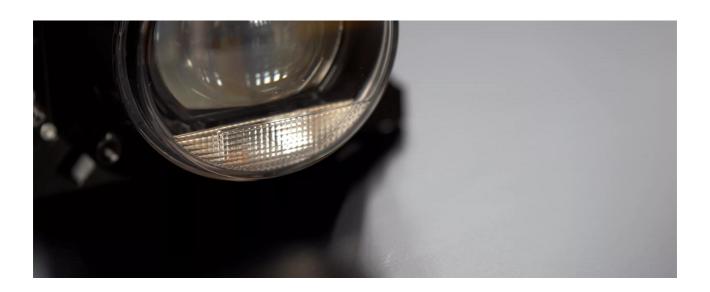

# Specially designed mounting plate

For manual adjustment of the light in vertical and horizontal position

# Individual light for individual requirements

With the OSRAM LEDriving Universal Headlight portfolio, you experience maximum flexibility and a wide range of possible applications. Additionally, they can be mounted in three different ways: Direct mount, mount with a mounting plate, and mount with a leveling motor. OSRAM has developed specially designed mounting kits and a mounting plate. The LEDriving Universal Headlight Mounting Kit MK1 for a particular flexible assembly is compatible with all OSRAM LEDriving headlights of the Universal Headlights Series. It can be mounted to the vehicle with only a few screws, it is quick and easy to mount, and this also allows a faster and easier installation of the LEDriving Universal Headlight. In addition, the mounting enables the manual adjustment of the light in vertical and horizontal position, thus ensuring maximum flexibility. OSRAM provides a 2-year guarantee on these products1).1)For precise conditions refer to: www.osram.com/am-guarantee