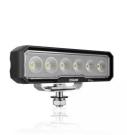

# Lightbar WL VX150-WD

**Wide Beam Pattern** 

For a large-area and particularly wide light distribution

Up to 45 m long beam

See and be seen with OSRAM

## Powerful LED working lights

With the OSRAM LEDriving Lightbar WL VX150-WD, you achieve impressive illumination on dark field and forest paths, off-road and off the beaten tracks. The working light combines affordability with exceptional performance, quality and functionality, providing users with impressive visibility at workplaces beyond roads and off-road areas. Designed to meet diverse tasks, the working light impress with a luminous flux of up to 1500lm and a wide beam pattern with wide light distribution, significantly enhancing safety at work for you and others. Even in dim light and reduced visibility, the working light with up to 6000 Kelvin can provide conditions similar to daylight. Versatile applicable, it defies numerous environmental influences and, thanks to high-quality materials such as the aluminum housing and the stable polycarbonate lens, it is particularly light and at the same time robust and resistant. The LEDriving Lightbar WL VX150-WD has been tested and validated with the IP-Protection Classes IP6K8 & IP6K9K in our DIN certified environmental simulation laboratory for extreme external influences regarding water, dust, impacts, heat, cold and permanent vibration. It is an effective and efficient addition to your vehicle and can be attached to trucks, agricultural machinery, commercial vehicles, construction vehicles and off-road vehicles1). OSRAM provides a 2-year guarantee2).1) Additional working lights without ECE approval for use as work lights are approved for use on any vehicle according to German Road Traffic Licensing Regulations (StVZO) §52 (7). However, they must not be used and switched on while driving. In addition, individual special regulations, and laws of countries outside Germany must be observed. 2)For precise conditions refer to: www.osram.com/am-guarantee