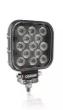

# Reversing FX120S-WD

ECE certified (ECE R23)

No registration in the car documents required

45° beam angle

Widely spread light beam

## Bringing light to life with OSRAM LEDriving driving and working lights

Considerable foresight on dark country roads, forest paths offroad and on-road- this can be achieved with the OSRAM LEDriving Reversing FX120S-WD reversing lights. With its 13 powerful, high-performance LEDs, the LED reversing light has a range of up to 36 meters and thus offers the driver impressive foresight on-road and off-road. Even in dim light and reduced visibility due to external environmental influences, the OSRAM LEDriving Reversing FX120S-WD reversing light with up to 6000 Kelvin can provide conditions similar to daylight. The powerpackage with up to 1100 lumens of luminosity scores with highest optical efficiency and homogeneous light distribution. This results in the possibility of an improved view for you and the improved visibility of your vehicle by other road users, and consequently also increased safety on-road and off-road. Whether on-road or offroad - the OSRAM LEDriving Reversing FX120S-WD reversing light impresses with its powerful performance and long service life. Versatile applicable, it defies numerous environmental influences and, thanks to high-quality materials such as the thermoplastic housing and the stable polycarbonate lens, it is particularly light and at the same time robust and resistant. The LEDdriving FX120S-WD reversing light has been tested and validated with the IP-Protection Class IP69K in our DIN certified environmental simulation laboratory for extreme external influences regarding water, dust, impacts, heat, cold and permanent vibration. The integrated driver and the thermal management system regulate the temperature of the LED reversing light and can thus prevent damage from overheating. The polarity protection inhibits the wrong polarity of the voltage supply and can thus prevent possible damage by automatically switching off the LEDs. On-road and off-road, the OSRAM LEDriving Reversing FX120S-WD reversing light is an effective addition to your vehicle. No registration or entry in the vehicle documents is necessary for these ECE-certified LED reversing lights. The LED reversing light can be attached to cars, trucks, agricultural machinery, farm machinery, commercial vehicles, construction vehicles, caravans, off-road vehicles and quads2)The OSRAM LEDriving Reversing FX120S-WD reversing lights are versatile applicable and flexible in use.