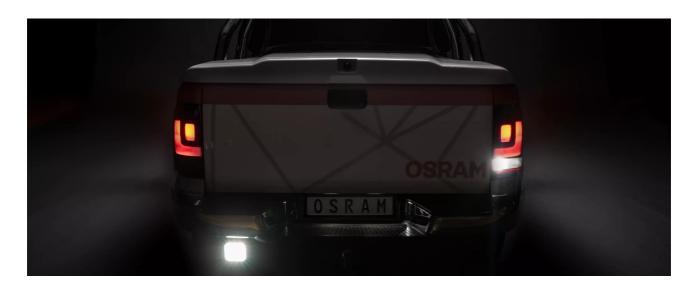

#### Up to 36 m long light beam

See and be seen with OSRAM

#### On-road & Off-road

 Versatile applicable and flexible in use- On-road & offroad, at work and in the spare time

## Bringing light to life with OSRAM LEDriving driving and working lights

Considerable foresight on dark country roads, forest paths offroad and on-road- this can be achieved with the OSRAM LEDriving Reversing FX120S-WD reversing lights. With its 13 powerful, high-performance LEDs, the LED reversing light has a range of up to 36 meters and thus offers the driver impressive foresight on-road and off-road. Even in dim light and reduced visibility due to external environmental influences, the OSRAM LEDriving Reversing FX120S-WD reversing light with up to 6000 Kelvin can provide conditions similar to daylight. The powerpackage with up to 1100 lumens of luminosity scores with highest optical efficiency and homogeneous light distribution. This results in the possibility of an improved view for you and the improved visibility of your vehicle by other road users, and consequently also increased safety on-road and off-road. Whether on-road or offroad - the OSRAM LEDriving Reversing FX120S-WD reversing light impresses with its powerful performance and long service life. Versatile applicable, it defies numerous environmental influences and, thanks to high-quality materials such as the thermoplastic housing and the stable polycarbonate lens, it is particularly light and at the same time robust and resistant. The LEDdriving FX120S-WD reversing light has been tested and validated with the IP-Protection Class IP69K in our DIN certified environmental simulation laboratory for extreme external influences regarding water, dust, impacts, heat, cold and permanent vibration. The integrated driver and the thermal management system regulate the temperature of the LED reversing light and can thus prevent damage from overheating. The polarity protection inhibits the wrong polarity of the voltage supply and can thus prevent possible damage by automatically switching off the LEDs. On-road and off-road, the OSRAM LEDriving Reversing FX120S-WD reversing light is an effective addition to your vehicle. No registration or entry in the vehicle documents is necessary for these ECE-certified LED reversing lights. The LED reversing light can be attached to cars, trucks, agricultural machinery, farm machinery, commercial vehicles, construction vehicles, caravans, off-road vehicles and quads2)The OSRAM LEDriving Reversing FX120S-WD reversing lights are versatile applicable and flexible in use.